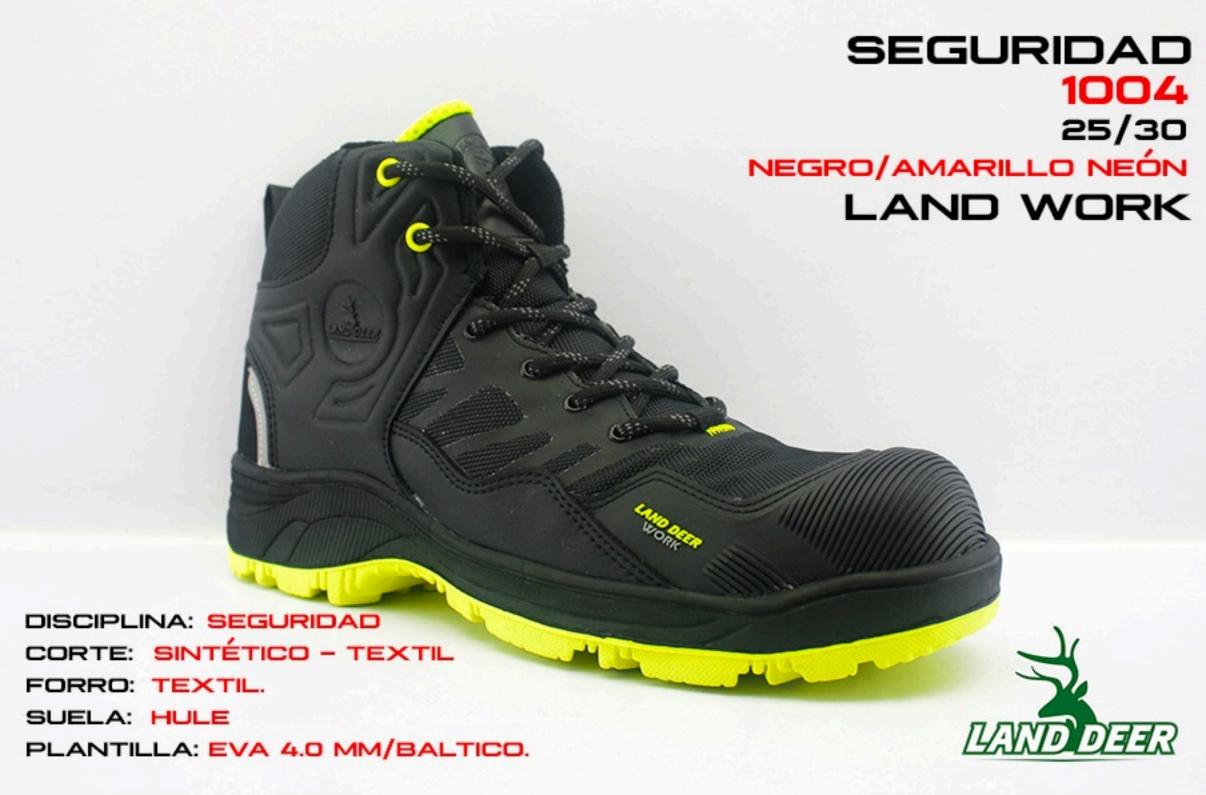

NEGRO/REY

**WORK PRO** 

DISCIPLINA: SEGURIDAD

CORTE: SINTÉTICO - TEXTIL

FORRO: TEXTIL.

SUELA: HULE

NEGRO/VERDE

**WORK PRO** 

DISCIPLINA: SEGURIDAD

CORTE: SINTÉTICO - TEXTIL

FORRO: TEXTIL.

SUELA: HULE

NEGRO/AMARILLO

**WORK PRO** 

DISCIPLINA: SEGURIDAD

CORTE: SINTÉTICO - TEXTIL

FORRO: TEXTIL.

SUELA: HULE

**WORK PRO** 

DISCIPLINA: SEGURIDAD

CORTE: SINTÉTICO - TEXTIL

FORRO: TEXTIL.

SUELA: HULE

NEGRO/AMARILLO

**TEAM WORK** 

DISCIPLINA: SEGURIDAD

CORTE: SINTÉTICO - TEXTIL

FORRO: TEXTIL.

SUELA: HULE

DISCIPLINA: SEGURIDAD

CORTE: SINTÉTICO - TEXTIL

FORRO: TEXTIL.

SUELA: HULE

NEGRO/NARANJA

HARD WORK

DISCIPLINA: SEGURIDAD

CORTE: TEXTIL

FORRO: TEXTIL.

SUELA: HULE

BEIGE/NEGRO

**WORK PRO** 

DISCIPLINA: SEGURIDAD

CORTE: SINTÉTICO - TEXTIL

FORRO: TEXTIL.

SUELA: HULE

REY/NEGRO

#### HARD WORK

DISCIPLINA: SEGURIDAD

CORTE: TEXTIL

FORRO: TEXTIL.

SUELA: HULE

NEGRO/OXFORD

HARD WORK

DISCIPLINA: SEGURIDAD

CORTE: TEXTIL

FORRO: TEXTIL.

SUELA: HULE