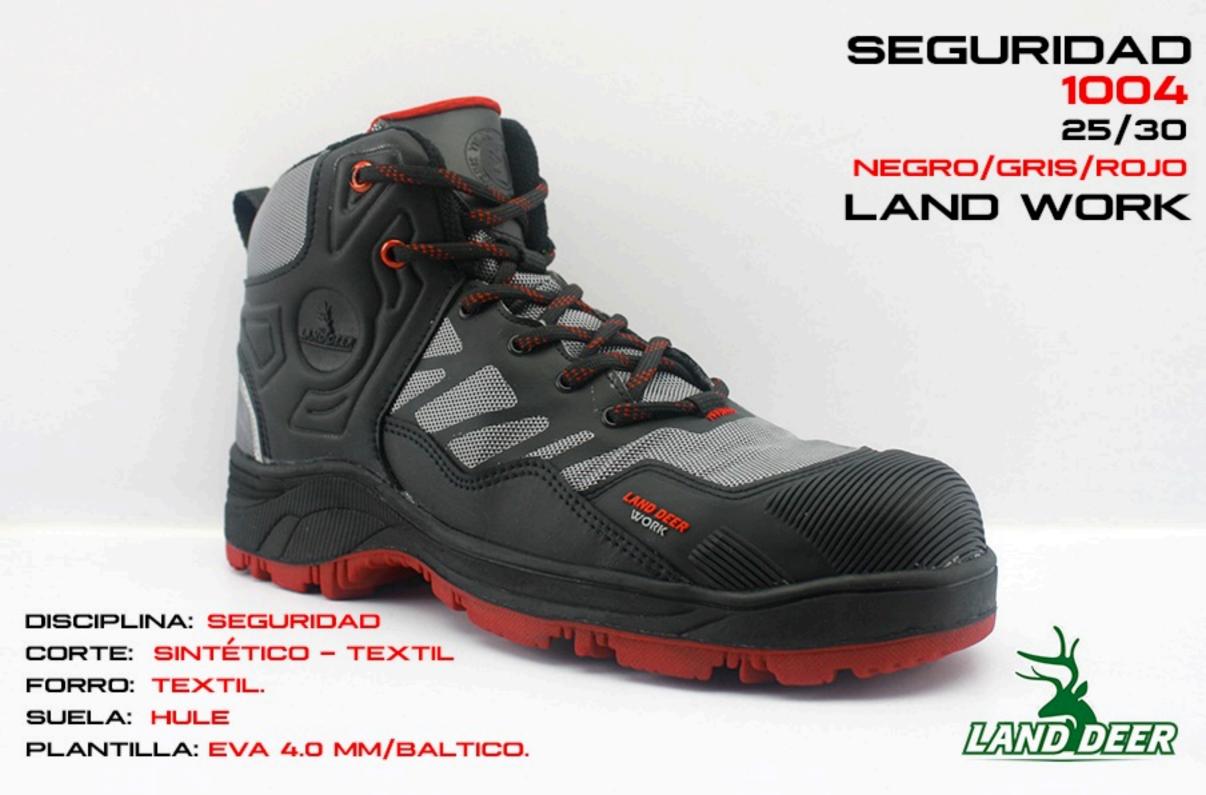

AMARILLO

**WORK PRO** 



DISCIPLINA: SEGURIDAD

CORTE: SINTÉTICO - TEXTIL

FORRO: TEXTIL.

SUELA: HULE





**WORK PRO** 

DISCIPLINA: SEGURIDAD

CORTE: SINTÉTICO - TEXTIL

FORRO: TEXTIL.

SUELA: HULE





NEGRO/AMARILLO

**TEAM WORK** 



DISCIPLINA: SEGURIDAD

CORTE: SINTÉTICO - TEXTIL

FORRO: TEXTIL.

SUELA: HULE



DISCIPLINA: SEGURIDAD

CORTE: SINTÉTICO - TEXTIL

FORRO: TEXTIL.

SUELA: HULE



NEGRO/NARANJA

HARD WORK

DISCIPLINA: SEGURIDAD

CORTE: TEXTIL

FORRO: TEXTIL.

SUELA: HULE

BEIGE/NEGRO

**WORK PRO** 



DISCIPLINA: SEGURIDAD

CORTE: SINTÉTICO - TEXTIL

FORRO: TEXTIL.

SUELA: HULE

REY/NEGRO

#### HARD WORK



DISCIPLINA: SEGURIDAD

CORTE: TEXTIL

FORRO: TEXTIL.

SUELA: HULE

NEGRO/OXFORD

HARD WORK



DISCIPLINA: SEGURIDAD

CORTE: TEXTIL

FORRO: TEXTIL.

SUELA: HULE