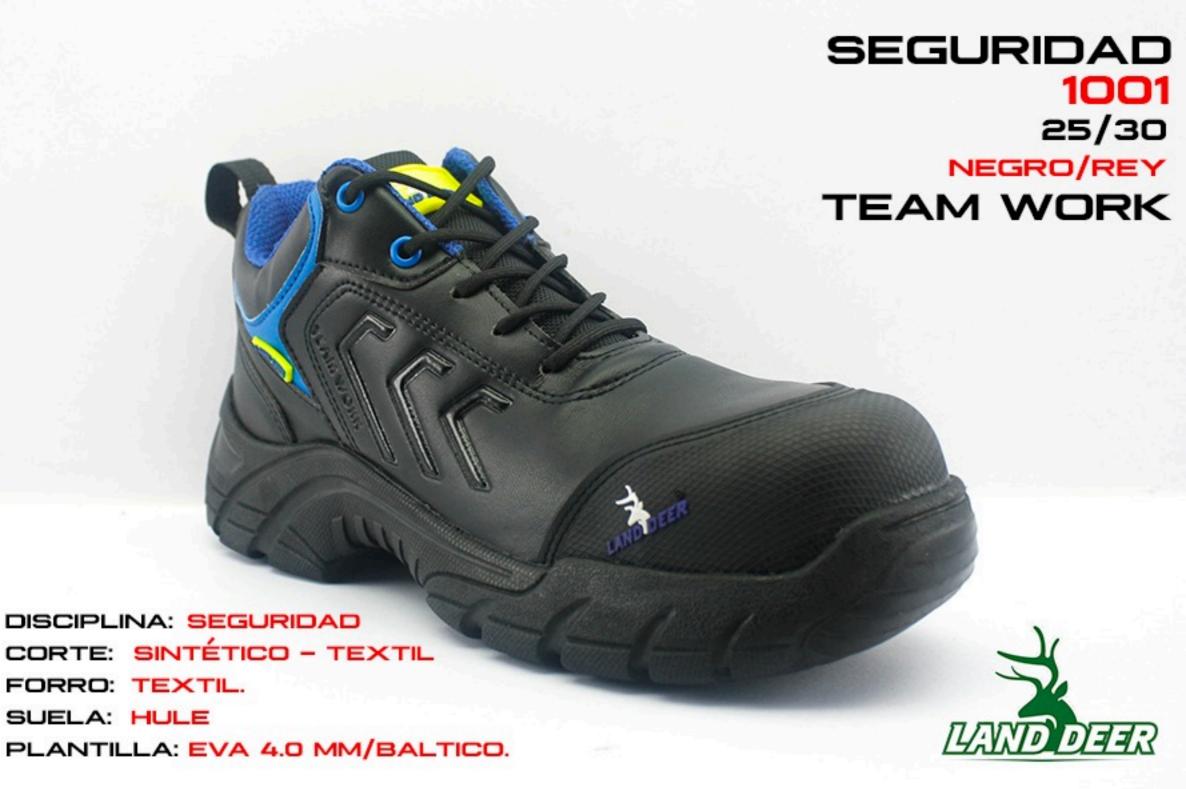

**TEAM WORK** 

DISCIPLINA: SEGURIDAD

CORTE: SINTÉTICO - TEXTIL

FORRO: TEXTIL.

SUELA: HULE

DISCIPLINA: SEGURIDAD

CORTE: SINTÉTICO - TEXTIL

FORRO: TEXTIL.