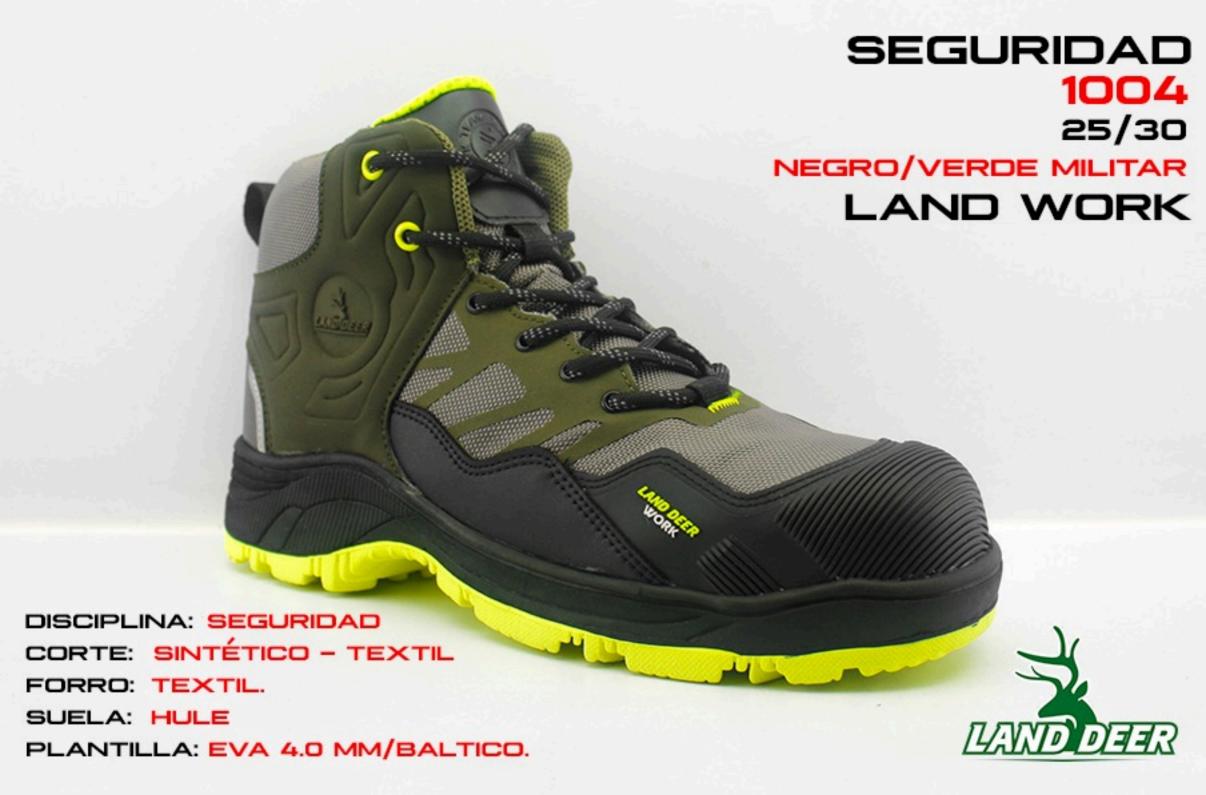

GRO/AMARILLO

**WORK PRO** 



DISCIPLINA: SEGURIDAD

CORTE: SINTÉTICO - TEXTIL

FORRO: TEXTIL.

SUELA: HULE





**WORK PRO** 

DISCIPLINA: SEGURIDAD

CORTE: SINTÉTICO - TEXTIL

FORRO: TEXTIL.

SUELA: HULE





NEGRO/AMARILLO

**TEAM WORK** 



DISCIPLINA: SEGURIDAD

CORTE: SINTÉTICO - TEXTIL

FORRO: TEXTIL.

SUELA: HULE



DISCIPLINA: SEGURIDAD

CORTE: SINTÉTICO - TEXTIL

FORRO: TEXTIL.

SUELA: HULE



NEGRO/NARANJA

HARD WORK

DISCIPLINA: SEGURIDAD

CORTE: TEXTIL

FORRO: TEXTIL.

SUELA: HULE

BEIGE/NEGRO

**WORK PRO** 



DISCIPLINA: SEGURIDAD

CORTE: SINTÉTICO - TEXTIL

FORRO: TEXTIL.

SUELA: HULE

REY/NEGRO

#### HARD WORK



DISCIPLINA: SEGURIDAD

CORTE: TEXTIL

FORRO: TEXTIL.

SUELA: HULE

NEGRO/OXFORD

HARD WORK



DISCIPLINA: SEGURIDAD

CORTE: TEXTIL

FORRO: TEXTIL.

SUELA: HULE