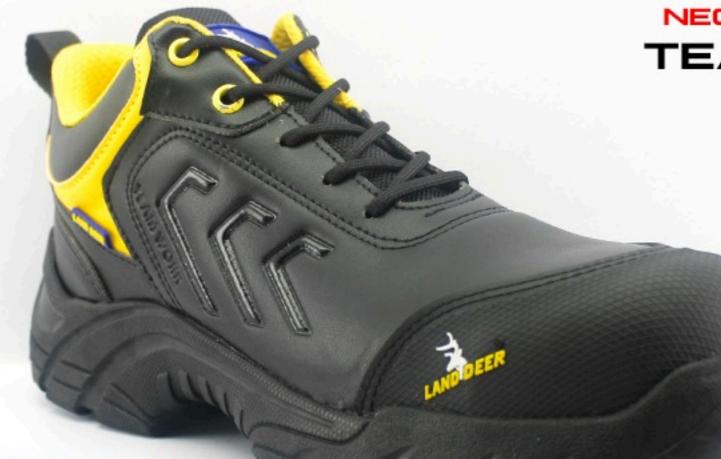

**TEAM WORK** 

DISCIPLINA: SEGURIDAD

CORTE: SINTÉTICO - TEXTIL

FORRO: TEXTIL.

SUELA: HULE

DISCIPLINA: SEGURIDAD

CORTE: SINTÉTICO - TEXTIL

FORRO: TEXTIL.