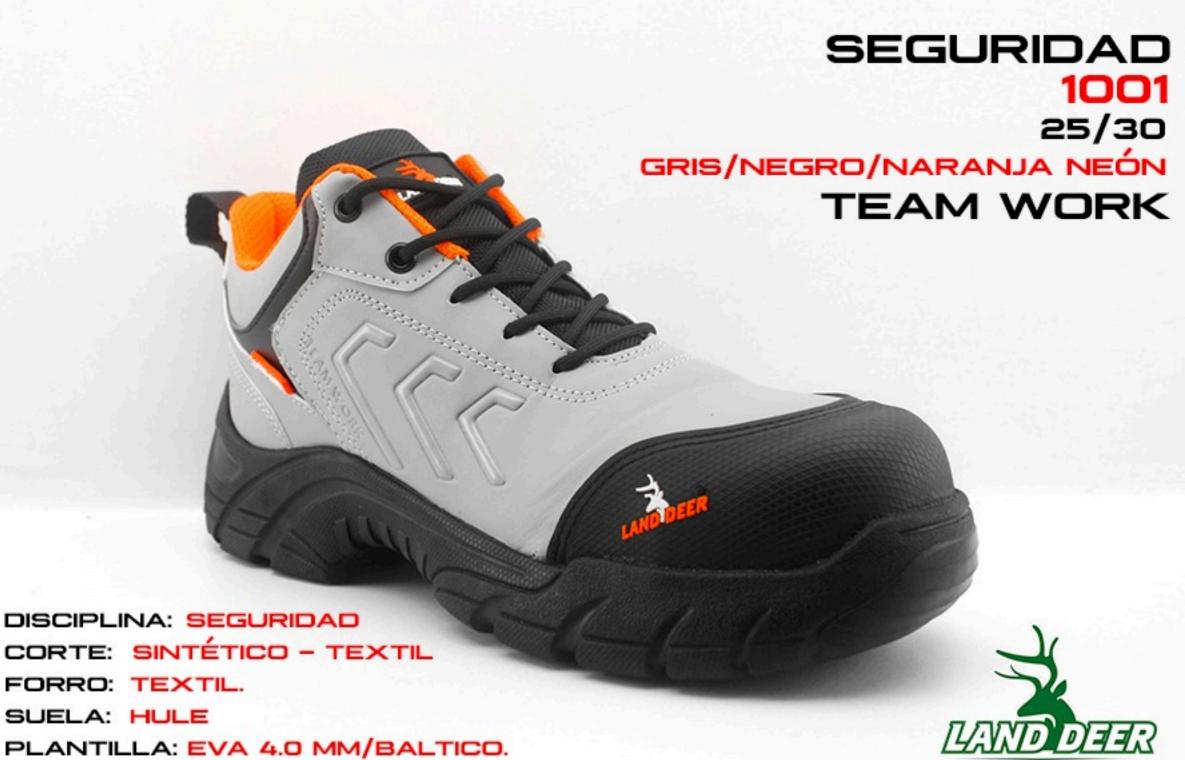

**TEAM WORK** 

DISCIPLINA: SEGURIDAD

CORTE: SINTÉTICO - TEXTIL

FORRO: TEXTIL.

SUELA: HULE

DISCIPLINA: SEGURIDAD

CORTE: SINTÉTICO - TEXTIL

FORRO: TEXTIL.