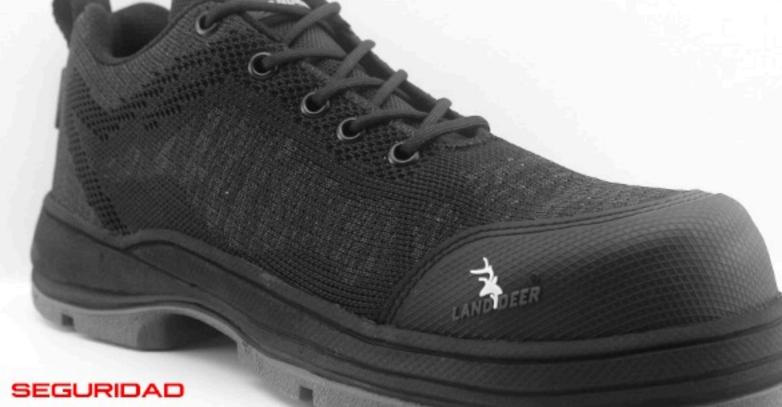

#### HARD WORK

DISCIPLINA: SEGURIDAD

CORTE: TEXTIL

FORRO: TEXTIL.

SUELA: HULE

NEGRO/OXFORD

HARD WORK

DISCIPLINA: SEGURIDAD

CORTE: TEXTIL

FORRO: TEXTIL.

SUELA: HULE