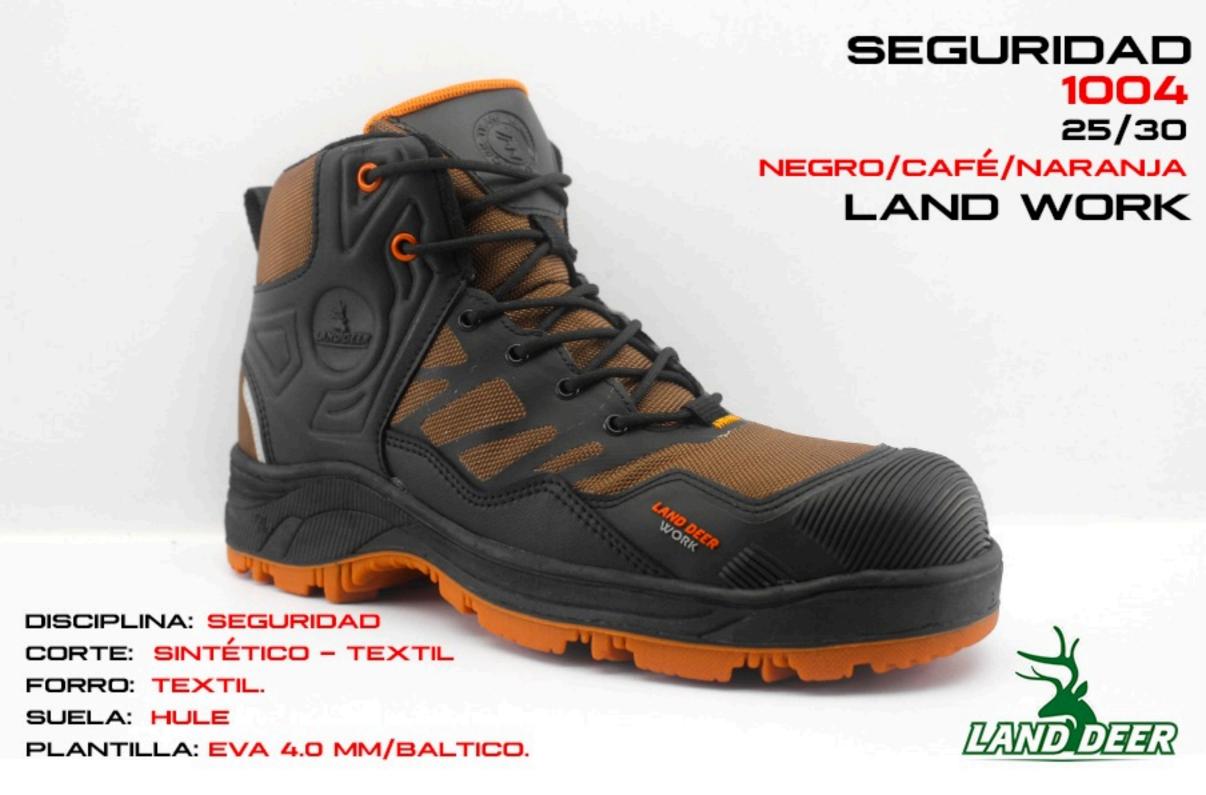

NEGRO/REY

**WORK PRO** 

DISCIPLINA: SEGURIDAD

CORTE: SINTÉTICO - TEXTIL

FORRO: TEXTIL.

SUELA: HULE

NEGRO/VERDE

**WORK PRO** 

DISCIPLINA: SEGURIDAD

CORTE: SINTÉTICO - TEXTIL

FORRO: TEXTIL.

SUELA: HULE

NEGRO/AMARILLO

**WORK PRO** 

DISCIPLINA: SEGURIDAD

CORTE: SINTÉTICO - TEXTIL

FORRO: TEXTIL.

SUELA: HULE

**WORK PRO** 

DISCIPLINA: SEGURIDAD

CORTE: SINTÉTICO - TEXTIL

FORRO: TEXTIL.

SUELA: HULE

NEGRO/AMARILLO

**TEAM WORK** 

DISCIPLINA: SEGURIDAD

CORTE: SINTÉTICO - TEXTIL

FORRO: TEXTIL.

SUELA: HULE

DISCIPLINA: SEGURIDAD

CORTE: SINTÉTICO - TEXTIL

FORRO: TEXTIL.

SUELA: HULE

NEGRO/NARANJA

HARD WORK

DISCIPLINA: SEGURIDAD

CORTE: TEXTIL

FORRO: TEXTIL.

SUELA: HULE

BEIGE/NEGRO

**WORK PRO** 

DISCIPLINA: SEGURIDAD

CORTE: SINTÉTICO - TEXTIL

FORRO: TEXTIL.

SUELA: HULE

REY/NEGRO

#### HARD WORK

DISCIPLINA: SEGURIDAD

CORTE: TEXTIL

FORRO: TEXTIL.

SUELA: HULE

NEGRO/OXFORD

HARD WORK

DISCIPLINA: SEGURIDAD

CORTE: TEXTIL

FORRO: TEXTIL.

SUELA: HULE