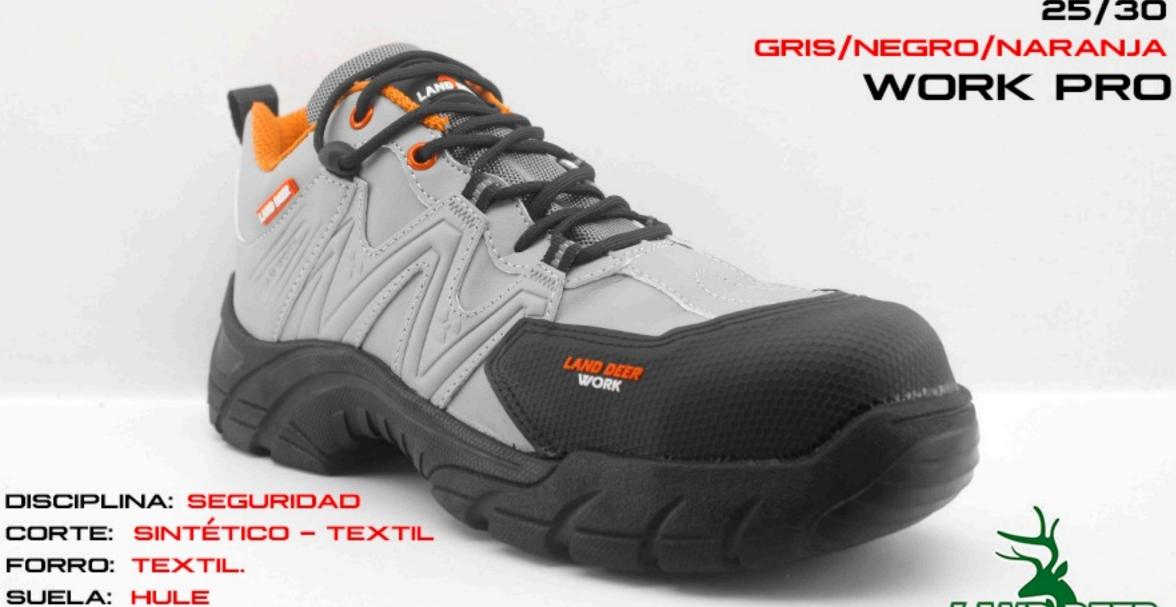

SUELA: HULE

NEGRO/NARANJA

HARD WORK

DISCIPLINA: SEGURIDAD

CORTE: TEXTIL

FORRO: TEXTIL.

SUELA: HULE

BEIGE/NEGRO