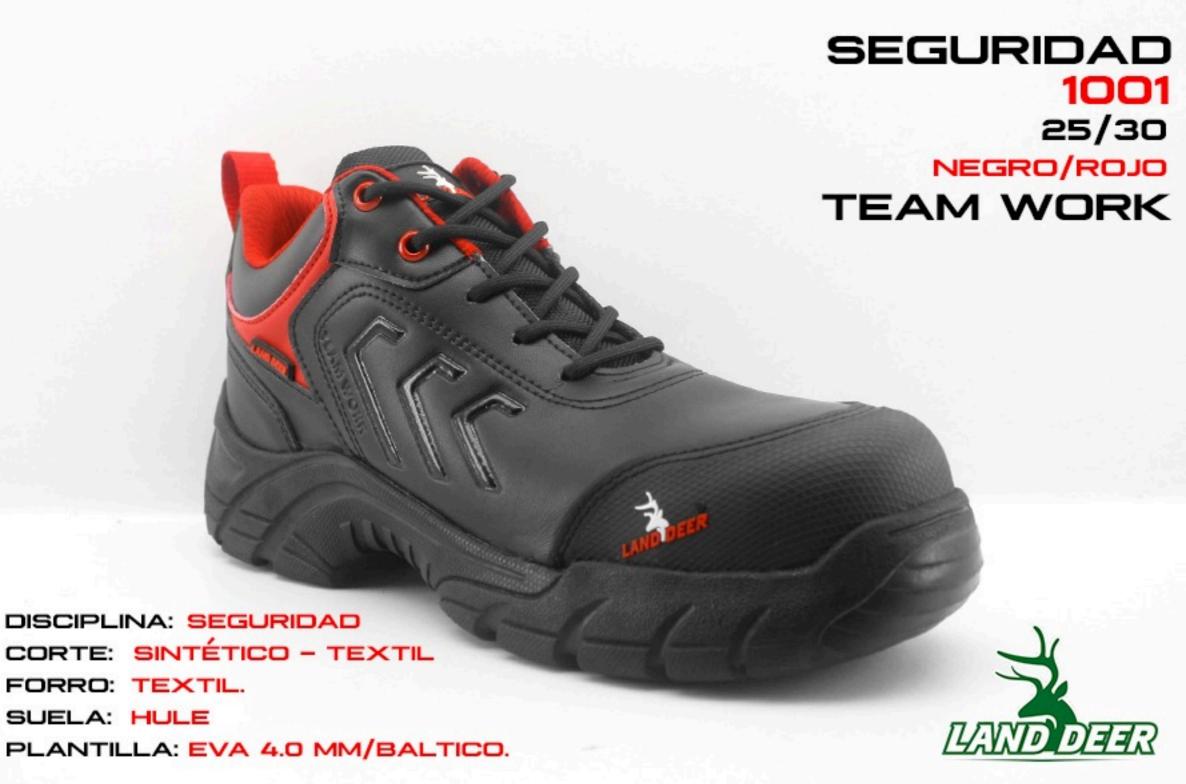

**TEAM WORK** 

DISCIPLINA: SEGURIDAD

CORTE: SINTÉTICO - TEXTIL

FORRO: TEXTIL.

SUELA: HULE

DISCIPLINA: SEGURIDAD

CORTE: SINTÉTICO - TEXTIL

FORRO: TEXTIL.