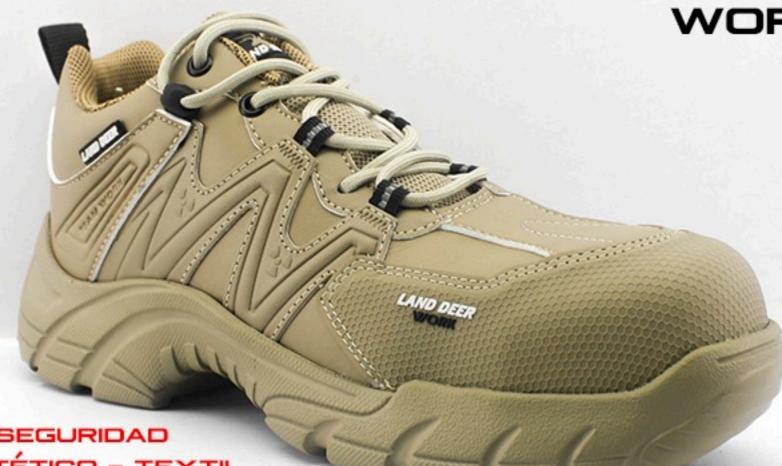

SUELA: HULE

NEGRO/NARANJA

HARD WORK

DISCIPLINA: SEGURIDAD

CORTE: TEXTIL

FORRO: TEXTIL.

SUELA: HULE

BEIGE/NEGRO