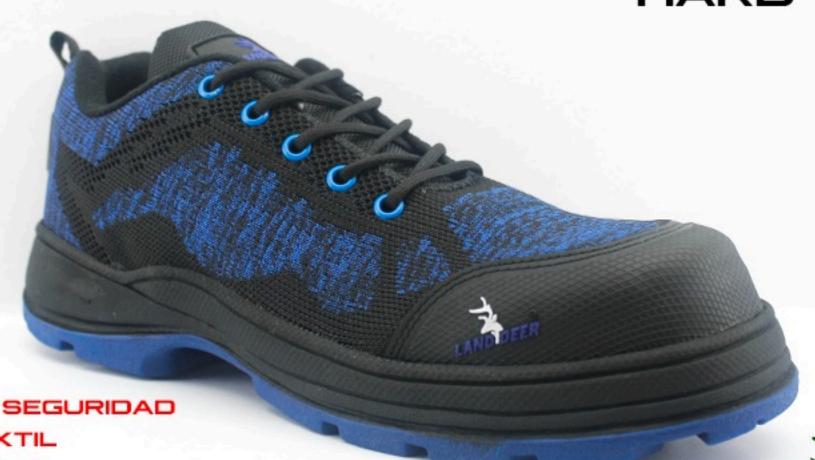

#### HARD WORK

DISCIPLINA: SEGURIDAD

CORTE: TEXTIL

FORRO: TEXTIL.

SUELA: HULE

NEGRO/OXFORD

HARD WORK

DISCIPLINA: SEGURIDAD