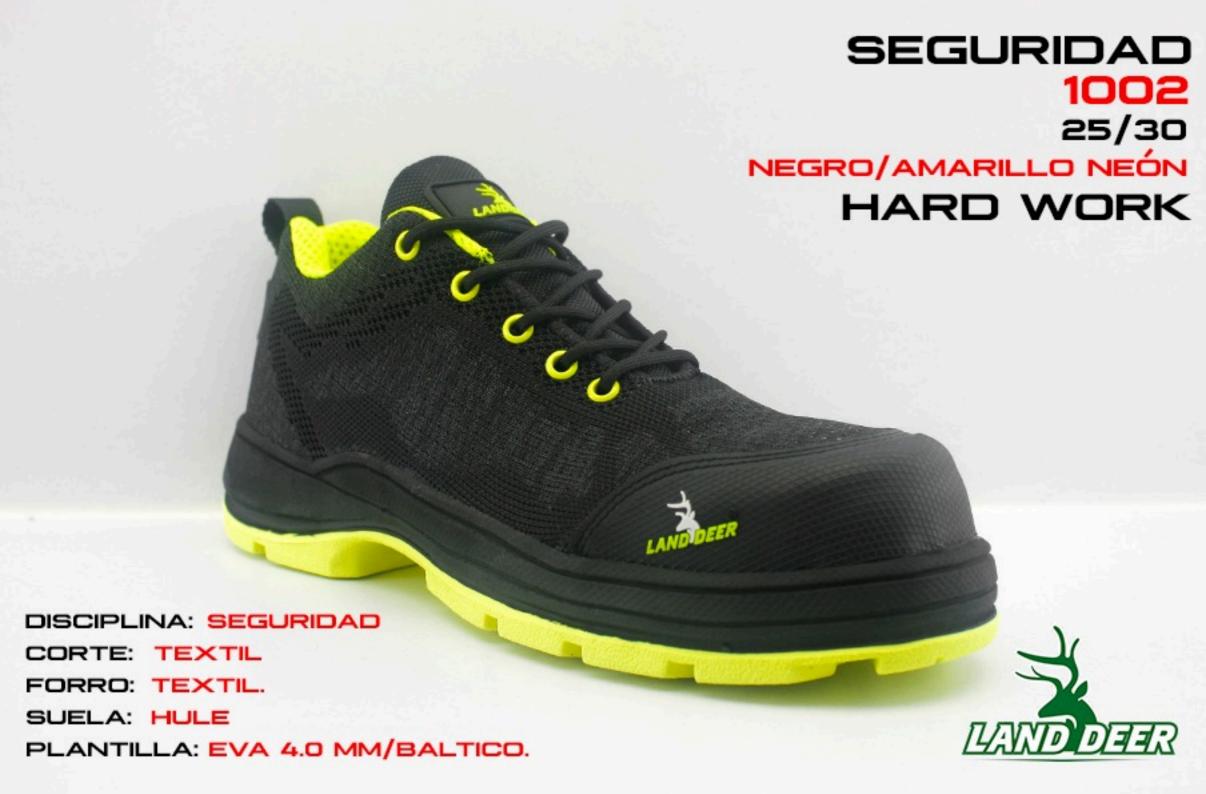

#### HARD WORK

DISCIPLINA: SEGURIDAD

CORTE: TEXTIL

FORRO: TEXTIL.

SUELA: HULE

NEGRO/OXFORD

HARD WORK

DISCIPLINA: SEGURIDAD

CORTE: TEXTIL

FORRO: TEXTIL.

SUELA: HULE