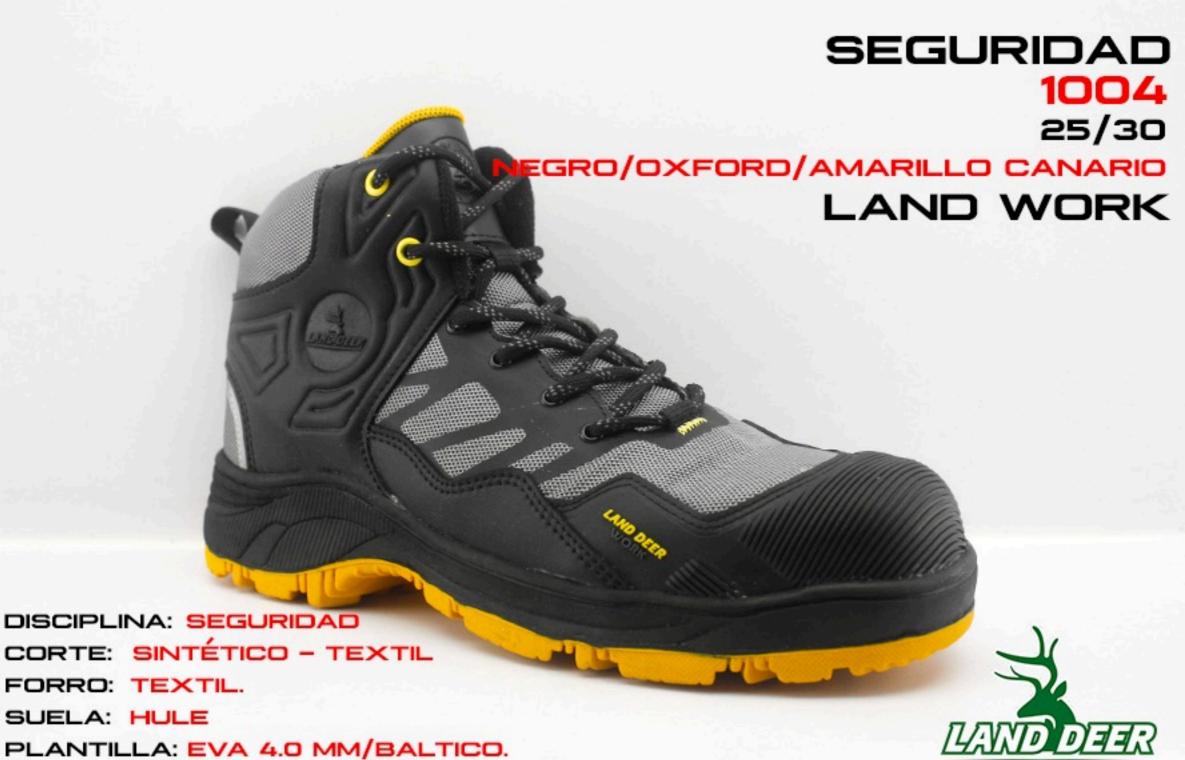

O/AMARILLO

**WORK PRO** 



DISCIPLINA: SEGURIDAD

CORTE: SINTÉTICO - TEXTIL

FORRO: TEXTIL.

SUELA: HULE





**WORK PRO** 

DISCIPLINA: SEGURIDAD

CORTE: SINTÉTICO - TEXTIL

FORRO: TEXTIL.

SUELA: HULE





NEGRO/AMARILLO

**TEAM WORK** 



DISCIPLINA: SEGURIDAD

CORTE: SINTÉTICO - TEXTIL

FORRO: TEXTIL.

SUELA: HULE



DISCIPLINA: SEGURIDAD

CORTE: SINTÉTICO - TEXTIL

FORRO: TEXTIL.

SUELA: HULE



NEGRO/NARANJA

HARD WORK

DISCIPLINA: SEGURIDAD

CORTE: TEXTIL

FORRO: TEXTIL.

SUELA: HULE

BEIGE/NEGRO

**WORK PRO** 



DISCIPLINA: SEGURIDAD

CORTE: SINTÉTICO - TEXTIL

FORRO: TEXTIL.

SUELA: HULE

REY/NEGRO

#### HARD WORK



DISCIPLINA: SEGURIDAD

CORTE: TEXTIL

FORRO: TEXTIL.

SUELA: HULE

NEGRO/OXFORD

HARD WORK



DISCIPLINA: SEGURIDAD

CORTE: TEXTIL

FORRO: TEXTIL.

SUELA: HULE